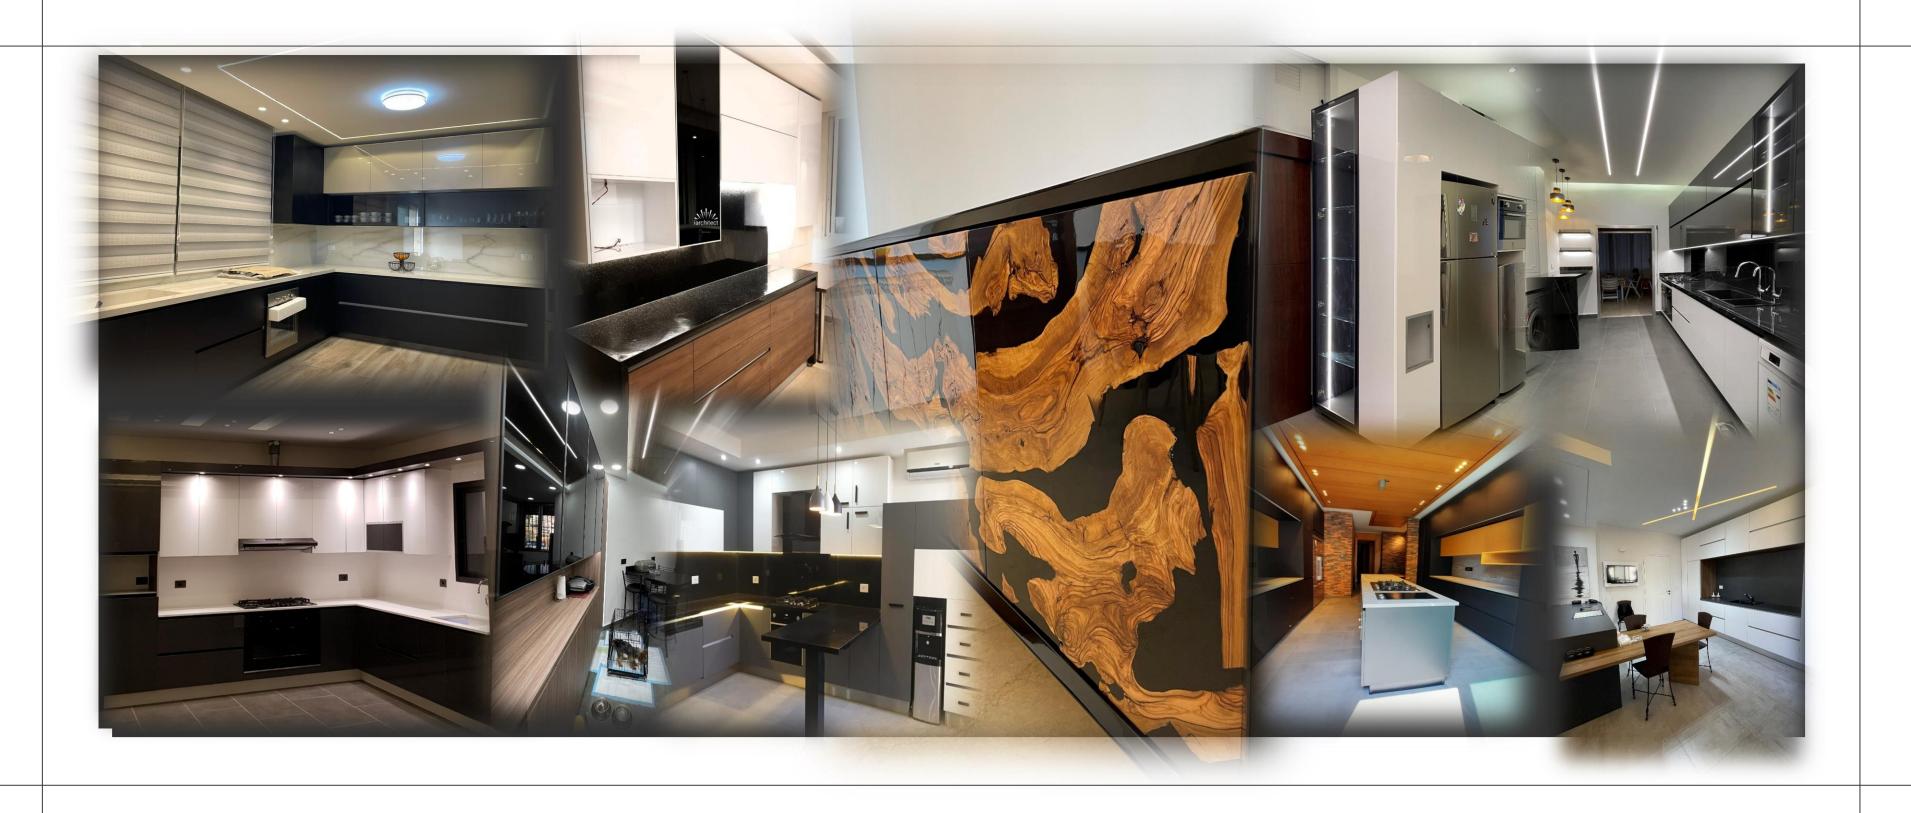

## CABICO & Métali

Cabico and Métalli are integral members of iarchitect, bringing unmatched craftsmanship and expertise to every project.

Cabico specializes in custom cabinetry and woodworking, while Métalli excels in metal fabrication.

Together, they help us create innovative, functional, and beautifully crafted spaces that align with our clients' visions.

### CABICO

### CABICO

As specialists in custom cabinetry and woodworking, **Cabico** provides exquisite craftsmanship and innovative designs. Their attention to detail and dedication to quality ensure that every piece is a perfect fit for your space, creating timeless, functional interiors.

### Métalli

### METALLI

With a focus on metalwork, Metalli brings precision and artistry to architectural design. From structural elements to decorative features, their expertise in metal fabrication ensures strong, striking designs that seamlessly integrate with any modern space.